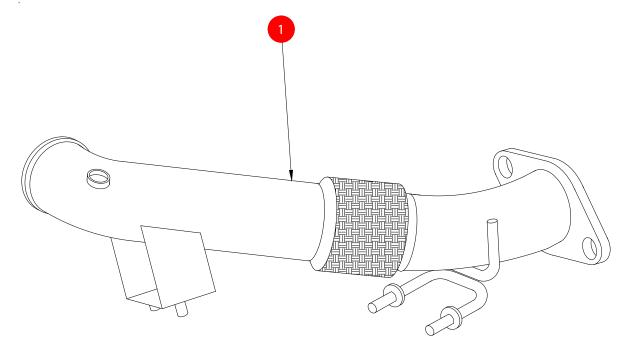

| NO. | PART NO. | DESCRIPTION            | QTY |
|-----|----------|------------------------|-----|
| 1   | 1178FD   | Turbo Down Pipe De-Cat |     |

NOTE: ENSURE SCORPION SYSTEM IS CLEAR OF MOVING PARTS AND ALL ORIGINAL FUNCTIONS WORK CORRECTLY.